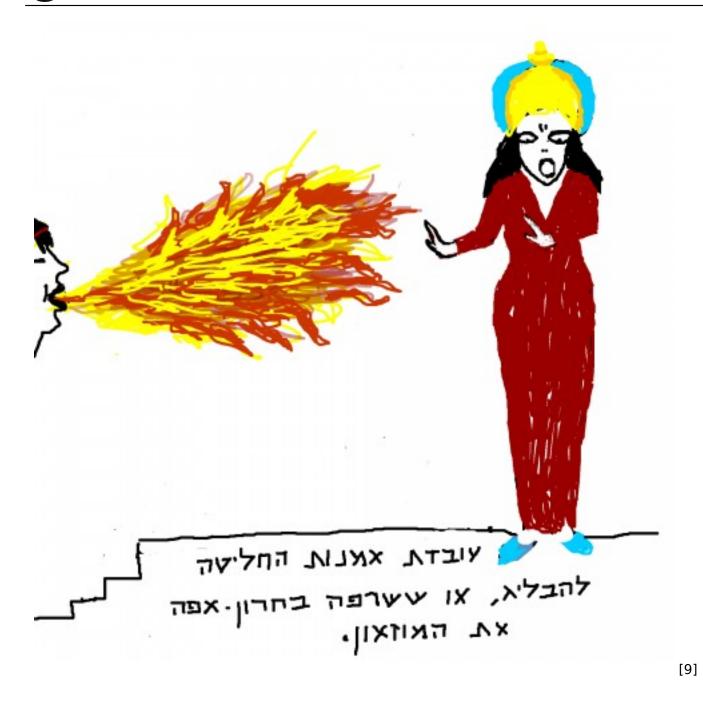

## <u>5.jpg</u> [8]

Art Worker decided to let it pass, or, in her rage she burned down the museum.

**Source URL:** https://tohumagazine.com/article/drawing-reaction-8