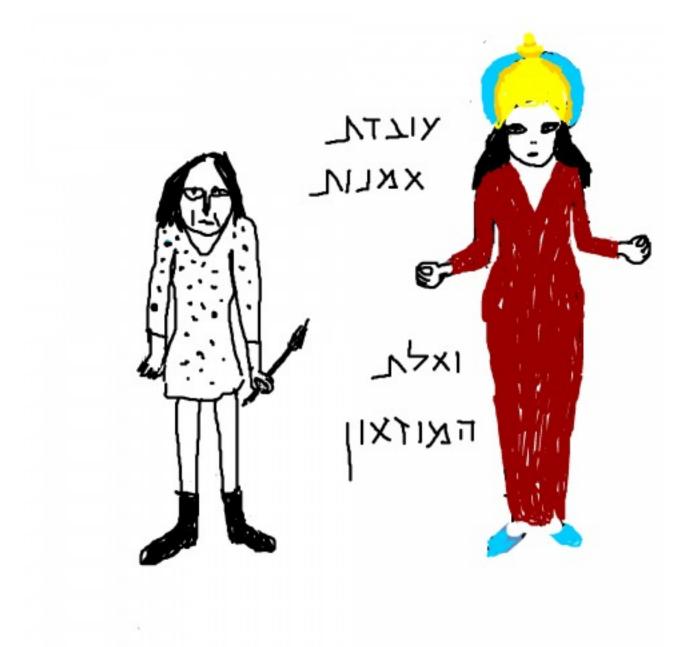

#### **Drawing Reaction #8**

Revital Lessick offers quick drawings in reaction to exhibitions, specific works, and art events

Column / Revital Lessick June 25, 2017

### 1.jpg



[1]

Art Worker and the Goddess of the Museum



## <u>2.jpg</u> [2]



Art Worker: Dear Goddess, will you let me show my work at your museum? The Goddess: It might be possible, but first you must worship me for 7 months (or seven years), and then we'll see.



# <u>3.jpg</u> [4]



[5]

Seven years later.... The Goddess: Not bad, you will show in November. Art Worker: I am grateful.



## <u>4.jpg</u> [6]



[7]

The curator had a change of heart. The Goddess: I have made a mistake. The show is cancelled.

## <u>5.jpg</u> [8]





Art Worker decided to let it pass, or, in her rage she burned down the museum.

**Source URL:** https://tohumagazine.com/article/drawing-reaction-8

#### Links

[1] http://www.tohumagazine.com/sites/default/files/1.jpg

[2] https://tohumagazine.com/file/2jpg