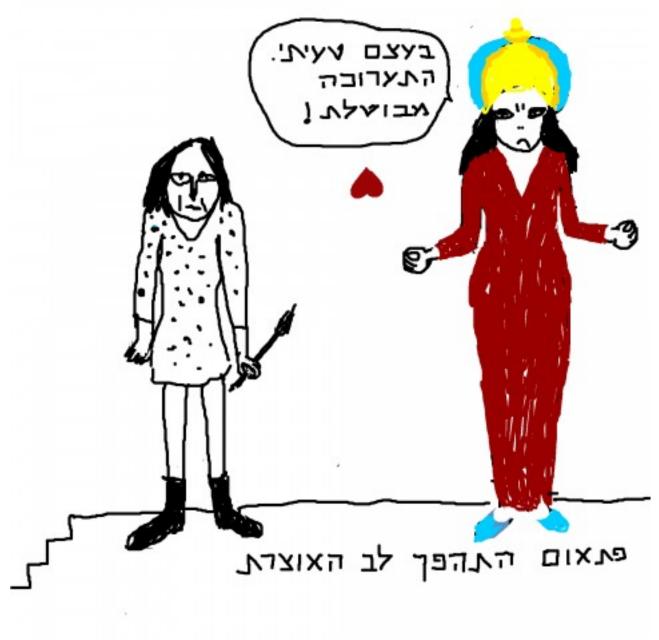

# <u>5.jpg</u> [8]

Art Worker decided to let it pass, or, in her rage she burned down the museum.

**Source URL:** http://tohumagazine.com/article/drawing-reaction-8