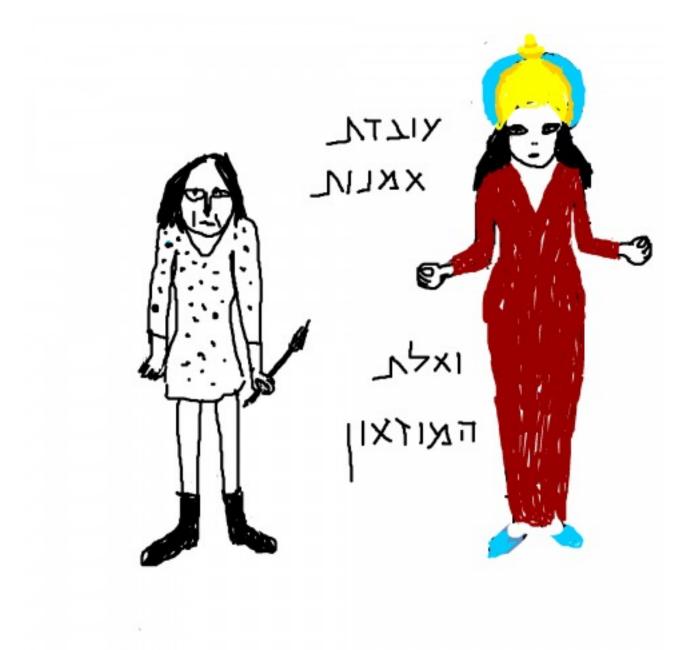

## <u>2.jpg</u> [2]

Art Worker: Dear Goddess, will you let me show my work at your museum? The Goddess: It might be possible, but first you must worship me for 7 months (or seven years), and then we'll see.