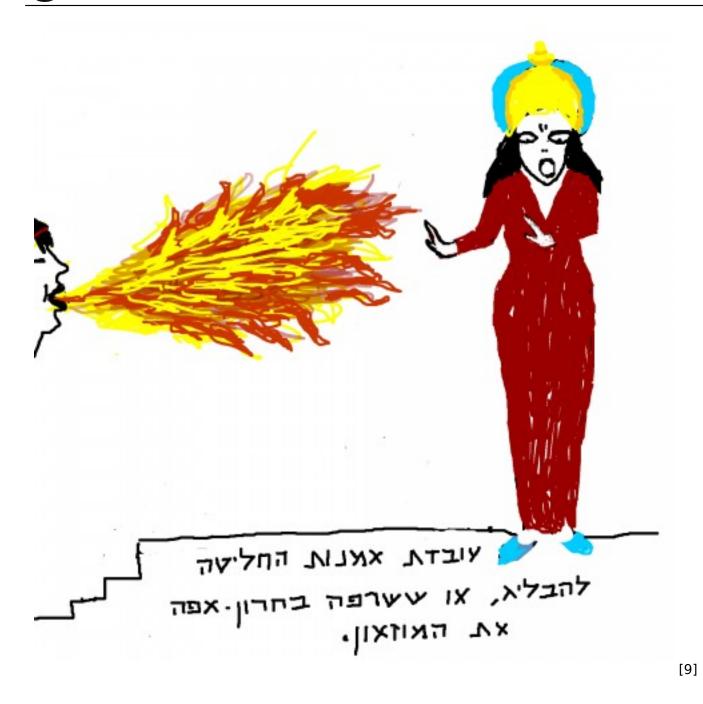

# <u>5.jpg</u> [8]

Art Worker decided to let it pass, or, in her rage she burned down the museum.

**Source URL:** http://tohumagazine.com/article/drawing-reaction-8